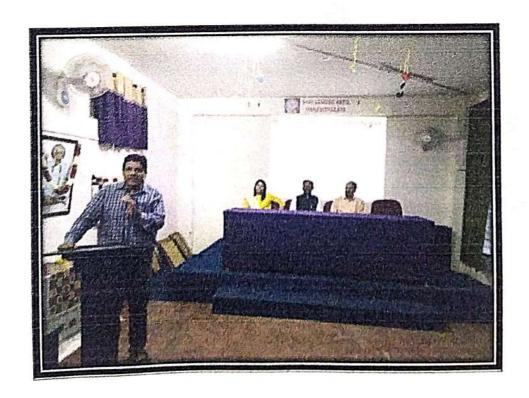

Workshop on MAHA DBT

Topic / Themes:

MAHA DBT

Date:

17th September 2019

Aim:

To understand the process of applying for scholarship

Speaker

Mr. Vijay Raghorte

Chief Guest

Dr. Naresh Jadhav

Anchoring

Prof. Dilip Ganthale

Vote of Thanks

Prof. Pankaj Meshram

Participants/ Beneficiaries:

Students

Main Points Focused in the Program:

1) What is MAHA DBT

2) How to apply for MAHA DBT scholarship

3) Question answer session

During this programme, Mr. Vijay Raghorte, the speaker, spoke in depth about Maha DBT online scholarship portal of Maharashtra state run by the Government of Maharashtra. He created awareness among students about the scholarship scheme and various steps that have to be taken to be able to make proper use of the scholarship scheme. He informed the students that in order to apply for scholarships under MAHA DBT scheme, candidates have to register themselves in 'Aaple Sarkar Maha DBT portal'. He also pointed out that while applying for scholarship through MAHA DBT portal AADHAR card number is necessary. A total of 49 participants were present in this workshop.