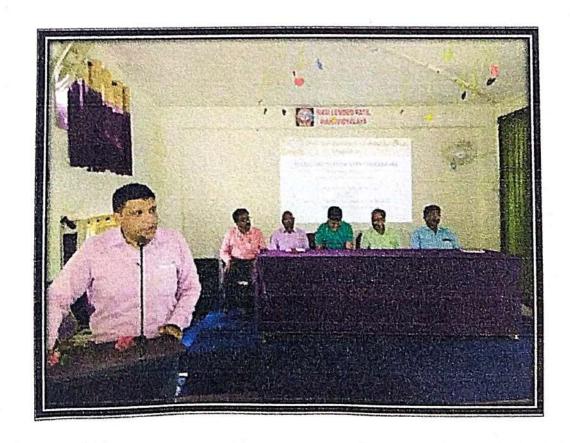

Workshop on MAHA DBT

Topic / Themes:

MAHA DBT

Date:

17th September 2019

Aim:

To understand the process of applying for scholarship

Speaker

Mr. Vijay Raghorte

Chief Guest

Dr. Naresh Jadhav

Anchoring

Prof. Dilip Ganthale

Vote of Thanks

Prof. Pankaj Meshram

Participants/ Beneficiaries:

Students

Main Points Focused in the Program:

1) What is MAHA DBT

2) How to apply for MAHA DBT scholarship

3) Question answer session

During this programme, Mr. Vijay Raghorte, the speaker, spoke in depth about Maha DBT online scholarship portal of Maharashtra state run by the Government of Maharashtra. He created awareness among students about the scholarship scheme and various steps that have to be taken to be able to make proper use of the scholarship scheme. He informed the students that in order to apply for scholarships under MAHA DBT scheme, candidates have to register themselves in 'Aaple Sarkar Maha DBT portal'. He also pointed out that while applying for scholarship through MAHA DBT portal AADHAR card number is necessary. A total of 49 participants were present in this workshop.