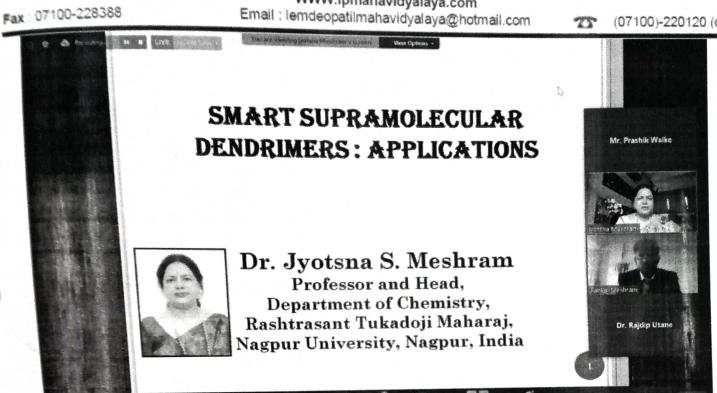

# Online International Conference on Advanced Materials: Smart Future

# **Invited Speakers**

**Dr. Mikael Syvajarvi**Linkoping University
Sweden

**Dr. Jyotsna S. Meshram** Head, PGTD of Chemistry R.T.M Nagpur University, Nagpur (MS), India

**Dr. Ashutosh Tiwari**Director, Institute of advanced Materials
IAAM Ulrika, Sweden

# Conveners

**Prof. Pankaj Meshram** Head, Dept. of Chemistry Shri Lemdeo Patil Mahavidyalaya, Mandhal

**Dr. Rajdeep Utane** Head, Dept. of Chemistry Sant Gadge Maharaj Mahavidyalaya, Hingna

Prof. Sunil Alone Head, Dept. of English Shri Lemdeo Patil Mahavidyalaya, Mandhal