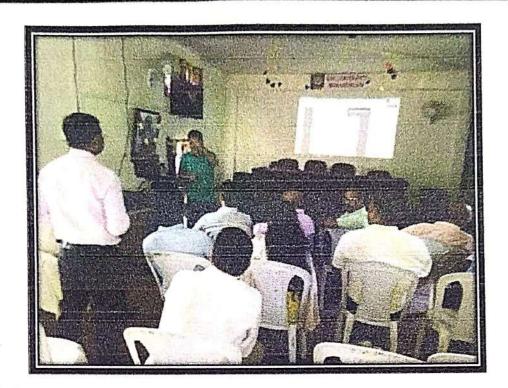

Workshop on MAHA DBT

Topic / Themes:

MAHA DBT

Date:

17th September 2019

Aim:

To understand the process of applying for scholarship

Speaker

Mr. Vijay Raghorte

Chief Guest

Dr. Naresh Jadhav

Anchoring

Prof. Dilip Ganthale

Vote of Thanks

Prof. Pankaj Meshram

Participants/ Beneficiaries:

Students

Main Points Focused in the Program:

1) What is MAHA DBT

2) How to apply for MAHA DBT scholarship

3) Question answer session

During this programme, Mr. Vijay Raghorte, the speaker, spoke in depth about Maha DBT online scholarship portal of Maharashtra state run by the Government of Maharashtra. He created awareness among students about the scholarship scheme and various steps that have to be taken to be able to make proper use of the scholarship scheme. He informed the students that in order to apply for scholarships under MAHA DBT scheme, candidates have to register themselves in 'Aaple Sarkar Maha DBT portal'. He also pointed out that while applying for scholarship through MAHA DBT portal AADHAR card number is necessary. A total of 49 participants were present in this workshop.