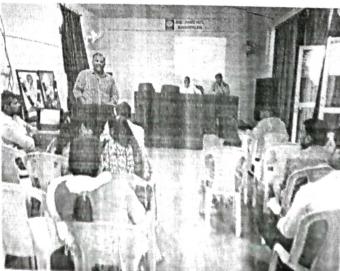

Workshop on MAHA DBT

Topic / Themes:

MAHA DBT

Date:

17th September 2019

Aim:

To understand the process of applying for scholarship

Speaker

Mr. Vijay Raghorte

Chief Guest

Dr. Naresh Jadhav

Anchoring

Prof. Dilip Ganthale

Vote of Thanks

Prof. Pankaj Meshram

Participants/ Beneficiaries:

Students

Main Points Focused in the Program:

1) What is MAHA DBT

2) How to apply for MAHA DBT scholarship

3) Question answer session

During this programme, Mr. Vijay Raghorte, the speaker, spoke in depth about Maha DBT online scholarship portal of Maharashtra state run by the Government of Maharashtra. He created awareness among students about the scholarship scheme and various steps that have to be taken to be able to make proper use of the scholarship scheme. He informed the students that in order to apply for scholarships under MAHA DBT scheme, candidates have to register themselves in 'Aaple Sarkar Maha DBT portal'. He also pointed out that while applying for scholarship through MAHA DBT portal AADHAR card number is necessary. A total of 49 participants were present in this workshop.