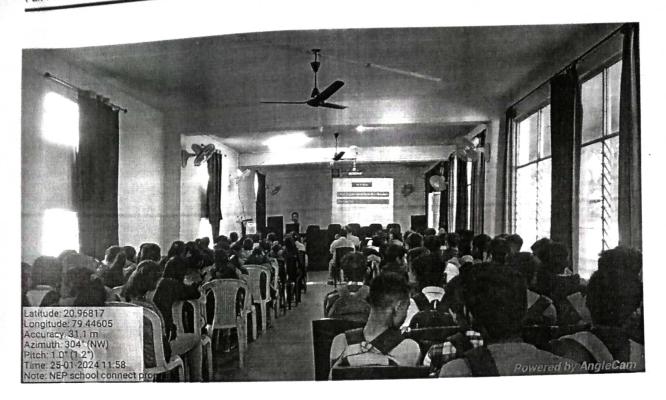

## Workshop on Campus Mission School Connect: NEP 2020

Organized by

Internal Quality Assurance Cell (IQAC)

Chairperson: Dr. Pradeep Randive

(Principal)

Speakers: Dr. Deepak Taikar

Dr. Navneet Kumar Lamba

Date: 25 Jan. 2024

Time: 11.30 am

Venue:

Dr. A. P. J. Abdul Kalam Conference

Hall,

Shri Lemdeo Patil Mahavidyalaya,

Mandhal