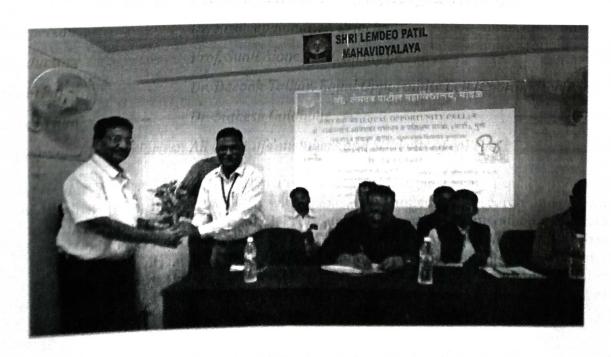

Workshop on MAHA DBT

Topic / Themes:

MAHA DBT

Date:

17th September 2019

Aim:

To understand the process of applying for scholarship

Speaker

Mr. Vijay Raghorte

Chief Guest

Dr. Naresh Jadhav

Anchoring

Prof. Dilip Ganthale

Vote of Thanks

Prof. Pankaj Meshram

Participants/ Beneficiaries:

Students

Main Points Focused in the Program:

1) What is MAHA DBT

2) How to apply for MAHA DBT scholarship

3) Question answer session

During this programme, Mr. Vijay Raghorte, the speaker, spoke in depth about Maha DBT online scholarship portal of Maharashtra state run by the Government of Maharashtra. He created awareness among students about the scholarship scheme and various steps that have to be taken to be able to make proper use of the scholarship scheme. He informed the students that in order to apply for scholarships under MAHA DBT scheme, candidates have to register themselves in 'Aaple Sarkar Maha DBT portal'. He also pointed out that while applying for scholarship through MAHA DBT portal AADHAR card number is necessary. A total of 49 participants were present in this workshop.