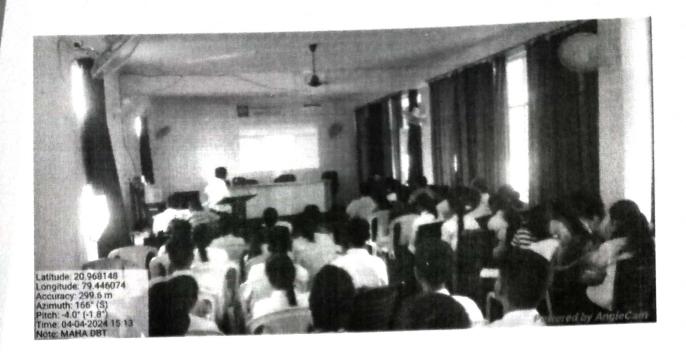

#### Notice

All the B.A. and B.Sc. first year students are hereby informed that, the institute is going to organize a workshop on 'MAHA DBT' on 04/04/2024 at conference hall of the institute. Attendance is compulsory to all the B.A. and B.Sc. first year students.

Date: 03/04/2024

Place: Mandhal

Principal
Shri Lemdeo Patil Mahavidyalaya
Mandhal, Teh-Kuhi, Dist-Nagpur