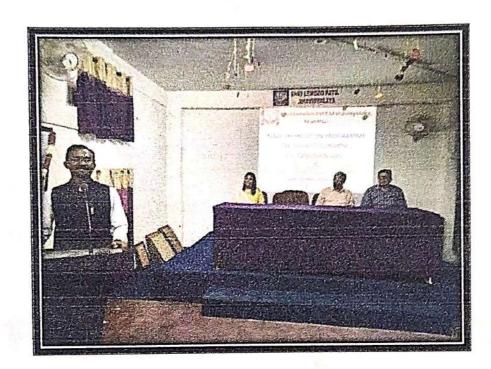

Workshop on MAHA DBT

Topic / Themes:

MAHA DBT

Date:

17th September 2019

Aim:

To understand the process of applying for scholarship

Speaker

Mr. Vijay Raghorte

Chief Guest

Dr. Naresh Jadhav

Anchoring

Prof. Dilip Ganthale

Vote of Thanks

Prof. Pankaj Meshram

Participants/ Beneficiaries:

Students

Main Points Focused in the Program:

1) What is MAHA DBT

2) How to apply for MAHA DBT scholarship

3) Question answer session

During this programme, Mr. Vijay Raghorte, the speaker, spoke in depth about Maha DBT online scholarship portal of Maharashtra state run by the Government of Maharashtra. He created awareness among students about the scholarship scheme and various steps that have to be taken to be able to make proper use of the scholarship scheme. He informed the students that in order to apply for scholarships under MAHA DBT scheme, candidates have to register themselves in 'Aaple Sarkar Maha DBT portal'. He also pointed out that while applying for scholarship through MAHA DBT portal AADHAR card number is necessary. A total of 49 participants were present in this workshop.