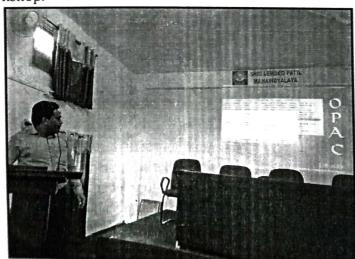

# Workshop on OPAC

(Online Public Access Catalog)

**Organized** 

by

Department of Library, Shri Lemdeo Patil Mahavidyalaya, Mandhal

**Speakers:** Prof. Dilip Ganthale

**Chief Guest:** Prof. Prakash Katmusare

President: Dr. Pradeep Randiwe (Principal, SLPM)

Date- 20/04/2022

Time- 01:00 pm

Venue- Dr. A.P.J. Abdul Kalam conference Hall, Shri Lemdeo Patil Mahavidyalaya, Mandhal