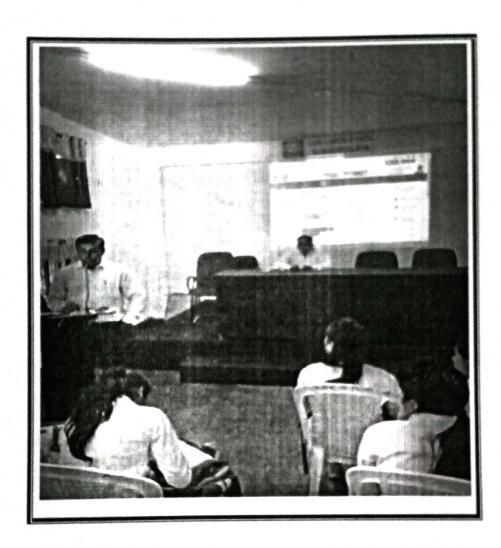

Workshop on MAHA DBT

Topic / Themes:

MAHA DBT

Date:

17th September 2019

Aim:

To understand the process of applying for scholarship

Speaker

Mr. Vijay Raghorte

Chief Guest

Dr. Naresh Jadhav

Anchoring

Prof. Dilip Ganthale

Vote of Thanks

Prof. Pankaj Meshram

Participants/ Beneficiaries:

Students

Main Points Focused in the Program:

1) What is MAHA DBT

2) How to apply for MAHA DBT scholarship

3) Question answer session

During this programme, Mr. Vijay Raghorte, the speaker, spoke in depth about Maha DBT online scholarship portal of Maharashtra state run by the Government of Maharashtra. He created awareness among students about the scholarship scheme and various steps that have to be taken to be able to make proper use of the scholarship scheme. He informed the students that in order to apply for scholarships under MAHA DBT scheme, candidates have to register themselves in 'Aaple Sarkar Maha DBT portal'. He also pointed out that while applying for scholarship through MAHA DBT portal AADHAR card number is necessary. A total of 49 participants were present in this workshop.