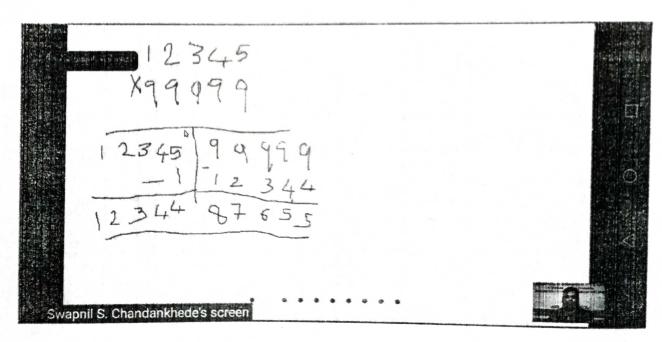

# "THE SECRETS OF VEDIC MATHEMATICS"

Organized

by Department of Mathematics & Research and Development Cell Shri Lemdeo Patil Mahavidyalaya, Mandhal, Kuhi, Nagpur

> Date: 31st July 2021 Time: 12pm IST on zoom and live streaming on YouTube

Registration Link:

https://forms.gle/D2rvn1SEtzGeB4S67

Dr. Pradeep M. Randiwe (Principal & Convener, Shri Lemdeo Patil Mahavidyalaya, Mandhal)

Keynote Speakers:- Mr. Swapnil Chandankhede & Miss. Swagata Chandankhede