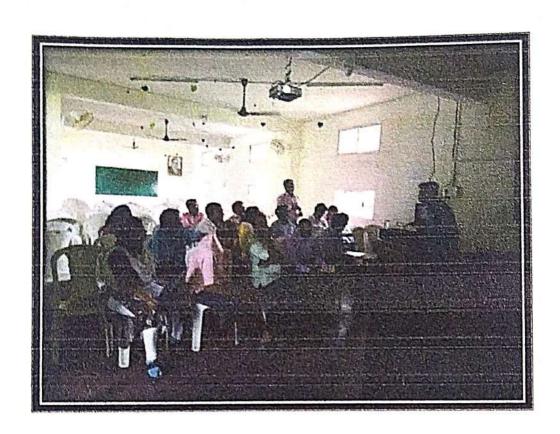

Workshop on MAHA DBT

Topic / Themes:

MAHA DBT

Date:

17th September 2019

Aim:

To understand the process of applying for scholarship

Speaker

Mr. Vijay Raghorte

Chief Guest

Dr. Naresh Jadhav

Anchoring

Prof. Dilip Ganthale

Vote of Thanks

Prof. Pankaj Meshram

Participants/ Beneficiaries:

Students

Main Points Focused in the Program:

1) What is MAHA DBT

2) How to apply for MAHA DBT scholarship

3) Question answer session

During this programme, Mr. Vijay Raghorte, the speaker, spoke in depth about Maha DBT online scholarship portal of Maharashtra state run by the Government of Maharashtra. He created awareness among students about the scholarship scheme and various steps that have to be taken to be able to make proper use of the scholarship scheme. He informed the students that in order to apply for scholarships under MAHA DBT scheme, candidates have to register themselves in 'Aaple Sarkar Maha DBT portal'. He also pointed out that while applying for scholarship through MAHA DBT portal AADHAR card number is necessary. A total of 49 participants were present in this workshop.