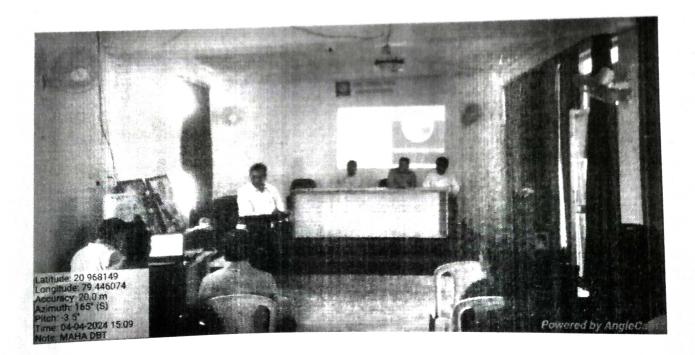

Workshop on MAHA DBT

Topic / Themes:

MAHA DBT

Date:

17th September 2019

Aim:

To understand the process of applying for scholarship

Speaker

Mr. Vijay Raghorte

Chief Guest

Dr. Naresh Jadhav

Anchoring

Prof. Dilip Ganthale

Vote of Thanks

Prof. Pankaj Meshram

Participants/ Beneficiaries:

Students

Main Points Focused in the Program:

1) What is MAHA DBT

2) How to apply for MAHA DBT scholarship

3) Question answer session

During this programme, Mr. Vijay Raghorte, the speaker, spoke in depth about Maha DBT online scholarship portal of Maharashtra state run by the Government of Maharashtra. He created awareness among students about the scholarship scheme and various steps that have to be taken to be able to make proper use of the scholarship scheme. He informed the students that in order to apply for scholarships under MAHA DBT scheme, candidates have to register themselves in 'Aaple Sarkar Maha DBT portal'. He also pointed out that while applying for scholarship through MAHA DBT portal AADHAR card number is necessary. A total of 49 participants were present in this workshop.