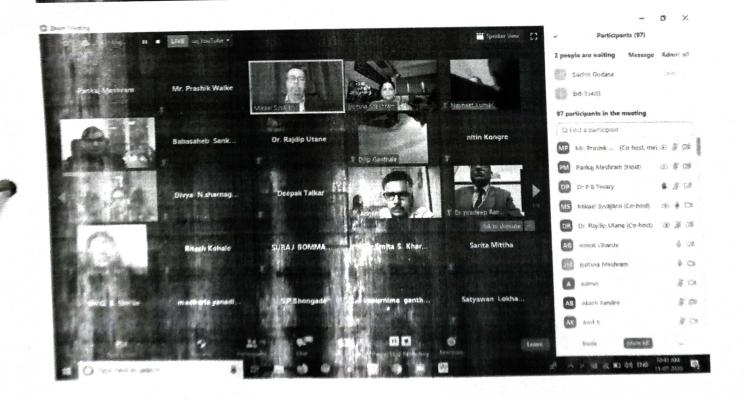

# Online International Conference on Advanced Materials: Smart Future

# **Invited Speakers**

**Dr. Mikael Syvajarvi**Linkoping University
Sweden

**Dr. Jyotsna S. Meshram** Head, PGTD of Chemistry R.T.M Nagpur University, Nagpur (MS), India

**Dr. Ashutosh Tiwari**Director, Institute of advanced Materials
IAAM Ulrika, Sweden

# Conveners

**Prof. Pankaj Meshram** Head, Dept. of Chemistry Shri Lemdeo Patil Mahavidyalaya, Mandhal

**Dr. Rajdeep Utane** Head, Dept. of Chemistry Sant Gadge Maharaj Mahavidyalaya, Hingna

Prof. Sunil Alone Head, Dept. of English Shri Lemdeo Patil Mahavidyalaya, Mandhal